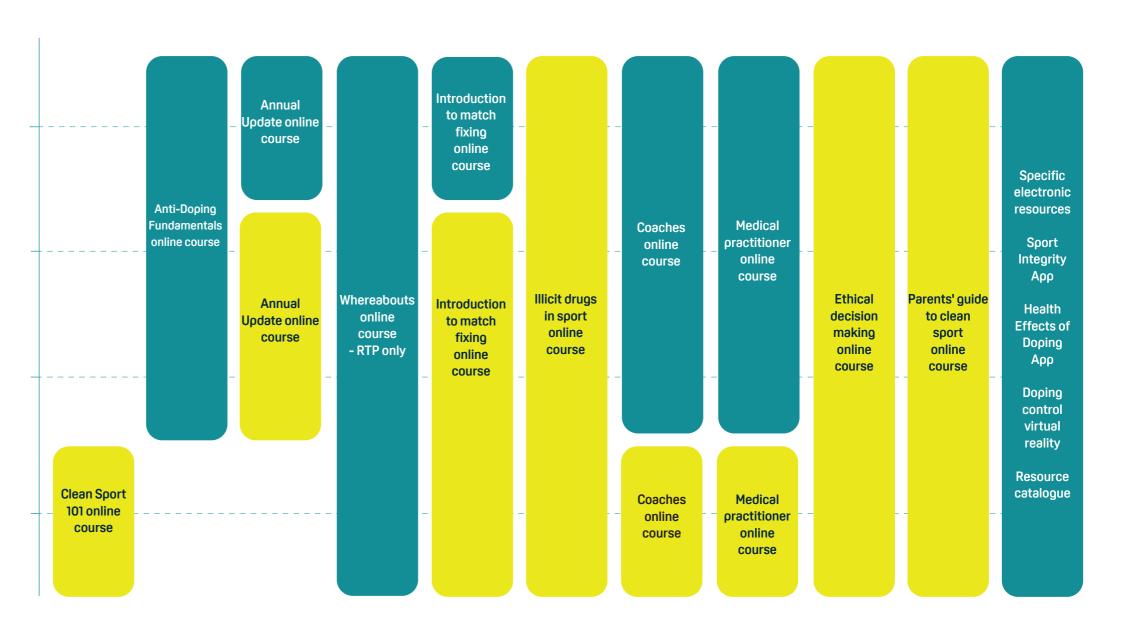

## **COMPETITION LEVEL**

Integrity Officers in a sporting organisation where athletes compete at or prepare for an International level competition. **Eg: World Championships** 

NATIONAL

Integrity Officers in a sporting organisation where athletes compete at or prepare for a National level competition. Eq: National Championships or National League

Integrity Officers in a sporting organisation where athletes compete at or prepare for a State level competition. Eg: State Championships

Integrity Officers in a sporting organisation where athletes compete at or prepare for a local event or competition.

Required

Recommended