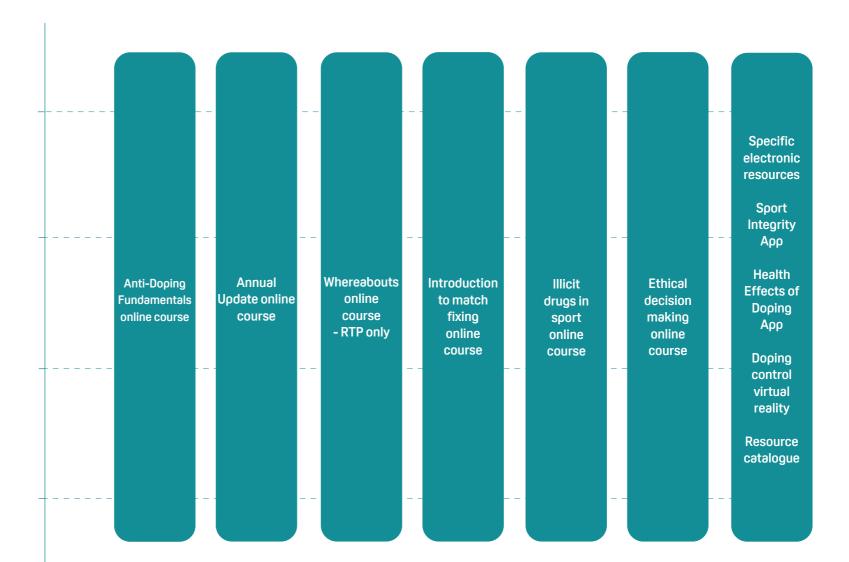

## **COMPETITION LEVEL**

Integrity Officers in a sporting organisation where athletes compete at or prepare for an International level competition. **Eg: World Championships** 

NATIONAL

Integrity Officers in a sporting organisation where athletes compete at or prepare for a National level competition. Eq: National Championships or National League

Integrity Officers in a sporting organisation where athletes compete at or prepare for a State level competition. Eg: State Championships

Integrity Officers in a sporting organisation where athletes compete at or prepare for a local event or competition.

Required

Recommended