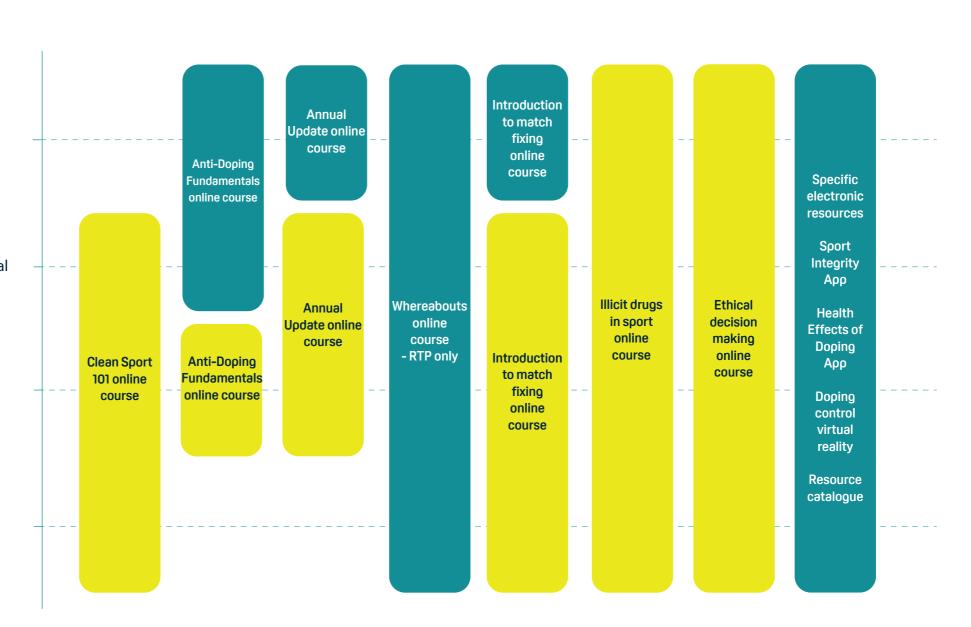

## **COMPETITION LEVEL**

Athletes who compete at or prepare for an International level competition. Eg: World Championships

Athletes who compete at or prepare for a National level competition. Eg: National Championships or National League

Athletes who compete at or prepare for a State level competition.
Eg: State Championships

Athletes who compete at or prepare for a local event or competition.

Required

Recommended